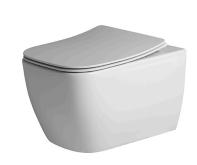

## Description

"Rimless" Wall hung pan. Includes the fixings kit 100258251

## Finish white 100311255 Other Finishes matt white 100311305 Matt black 100311324

Dimensions in mm

LOUNGE

Warranty:For a warranty or other information on this product, visit our Web address: www.noken.com