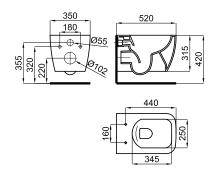

## Finish white 100311255 Other Finishes matt white 100311305 Matt black 100311324

Dimensions in mm

LOUNGE

Warranty:For a warranty or other information on this product, visit our Web address: www.noken.com