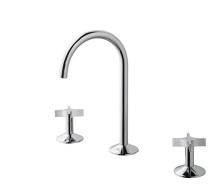

## Description

CROSS - 3 hole basin mixer 1/2"". Ceramic disc valves . Without pop-up waste. Flow rate 5 l/min. at 3 bar.

#### Finish

chrome 100311383

#### Other Finishes

Gold 100311375