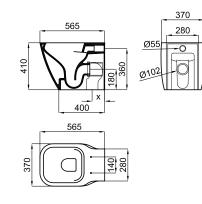

## Description

"Rimless" back to wall pan. Adjustable outlet with fixing kit 100041212.

Finish

white 100312623

Dimensions in mm

ESSENCE C

Warranty:For a warranty or other information on this product, visit our Web address: www.noken.com