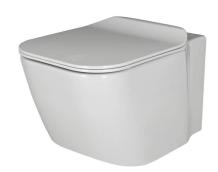

## Description

"Rimless" Wall hung pan. Includes the fixings kit 100041282.

## Finish

white 100312630