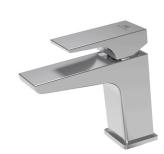

## Description

Single lever basin mixer 3/8". Ø35 mm ceramic cartridge. Length of hoses 370 mm. Without pop-up waste set 1 1/4". "Plus" aerator. Flow rate 5 l/min. at 3 bar

#### Finish

chrome 100313242

**ACRO COMPACT** 