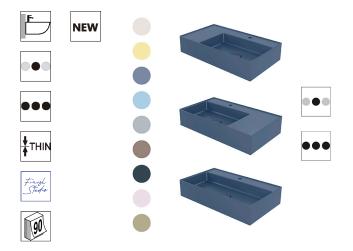

## Description

 ${\tt COMPACT-80~cm.~wall~hung~basin~with~left,~right~or~center~offset~bowl.~With~1~or~3~tapholes.~Freeflow~basin~waste~and~ceramic~plug~included~and~100041225~fixing~kit.}$ 

## Finish

colors 700030543

Technical drawing

Dimensions in mm

Warranty:For a warranty or other information on this product, visit our Web address: www.noken.com

Legal disclaimer: All details provided by the NOKEN's Product has an information purpose without any contractual value. In order to obtain further information about the materials and their installation please visit our showrooms. NOKEN reserves the right to modify or delete any information on this site. The images and colours shown in this site may differ from the real ones.