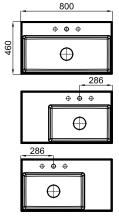

## Finish

colors 700030543

Technical drawing

Dimensions in mm

Warranty:For a warranty or other information on this product, visit our Web address: www.noken.com

Legal disclaimer: All details provided by the NOKEN's Product has an information purpose without any contractual value. In order to obtain further information about the materials and their installation please visit our showrooms. NOKEN reserves the right to modify or delete any information on this site. The images and colours shown in this site may differ from the real ones.