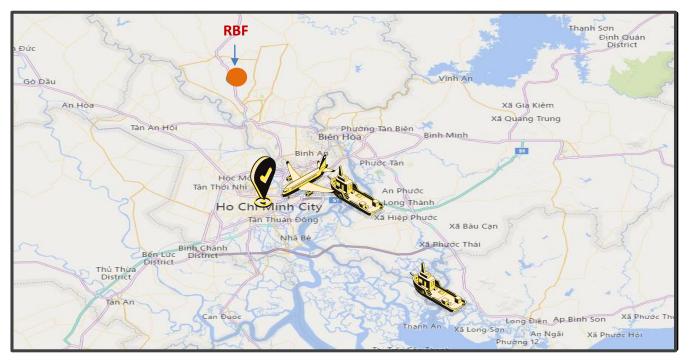

## LOCATION

## TRANSPORTATION NETWORK

#### CBD

Ho Chi Minh City

HCM-Long Thanh-Dau Giay Highway 39 km/ 1 hour 15 minutes

#### Airways

Tan Son Nhat Airport 45 km/ 1 hour 20 minutes

Long Thanh Airport (2025) 24 km/ 39 minutes

#### Roadway

National Road No. 13 500 m/ 3 minutes

Tan Van-My Phuoc Highway 2 km/ 5 minutes

#### Seaport

Cat Lai Terminal 51 km/ 1 hour 90 minutes

Cai Mep Port 91 km/ 2 hours 23 minutes