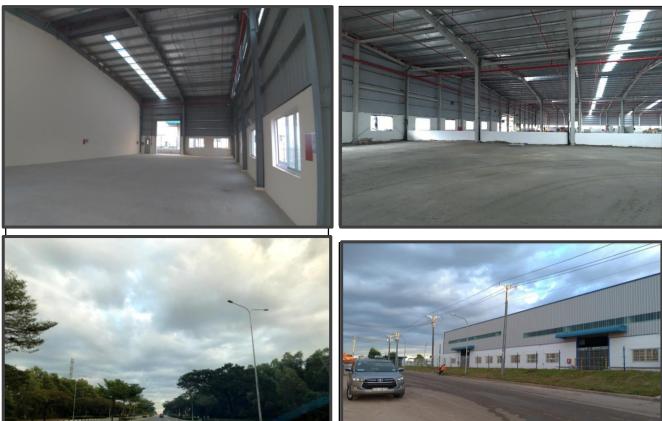

al Roads

Reinforced concrete flooring with surface hardening agent to prevent dirt and cracks.

- Main road width: 30-35 m
- Sub-road width: 15m 20m

## UNIQUE ADVANTAGES

<u>0</u>1

Investment tax incentives:

- Exemption in two first years50% tax reduction in next 4
- 50% tax reduction in next 4 years
- Preferential tax rate of 10% for 15 years.

#### Developer support with IRC, ERC, construction cert., legal Services.



Close to national road and highway..

#### **Dormitories**

Office and meeting rooms for short-term lease, restaurants, convenience store and ATM.

# 02

All-in One service and extra utilities.



Developer support with HR, recruitment and onboarding, and training.

# 06

Flexible payment policy Fence and security booth



### MASTERPLAN

### savills





## PHOTOS







## Expressions of Interest relating to the property should be directed to Savills Vietnam



MR. JOHN CAMPBELL Manager Industrial Services

JCampbell@Savills.com.vn +84(0) 986 718 337

#### Disclaimer

This document is prepared by Savills for information only. Whilst reasonable care has been exercised in preparing this document, it is subject to change and these particulars do not constitute, not constitute part of, an o"er or contract; interested parties should not rely on the statements or representations as fact but must satisfy themselves by inspection or otherwise as to the accuracy. No person in the employment of the agent or the agent's principal has any authority to make any representations or warranties whatsoever in relation to these particulars and Savills cannot be held res