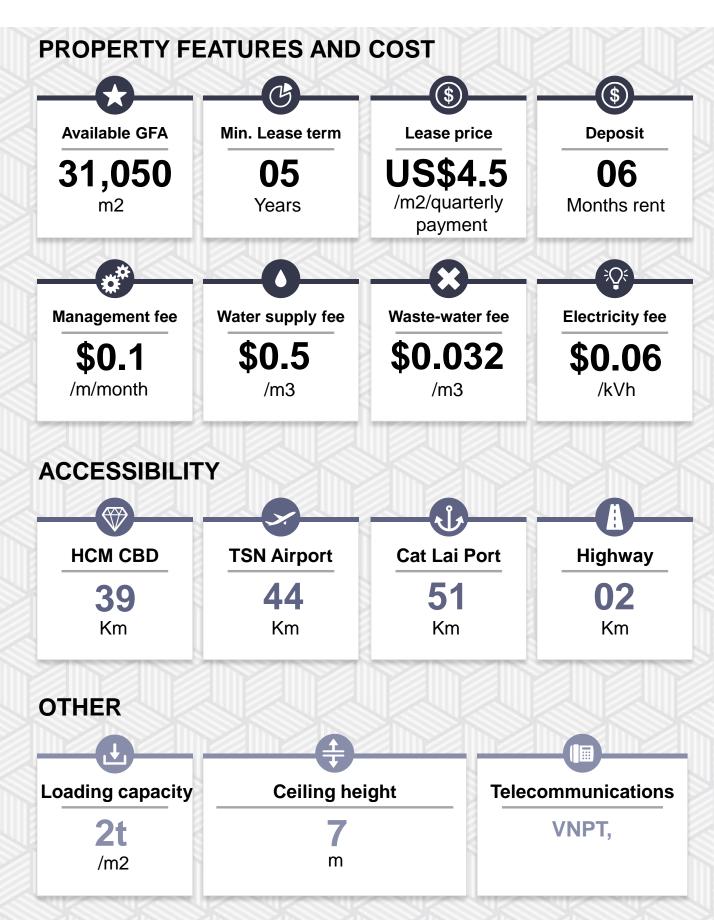

## INFRASTRUCTURE

#### Power Supply

EVN power sources 250-400 kVA

#### Water Supply

Capacity of water supply: 60,000m3/day

#### Waste Treatment

Capacity of waste water: 1,200m3/day

#### **Telecommunications**

VNPT, ADSL

#### Internal Roads

Reinforced concrete flooring with surface hardening agent to prevent dirt and cracks.

- Main road width: 30-35 m
- Sub-road width: 15m 20m