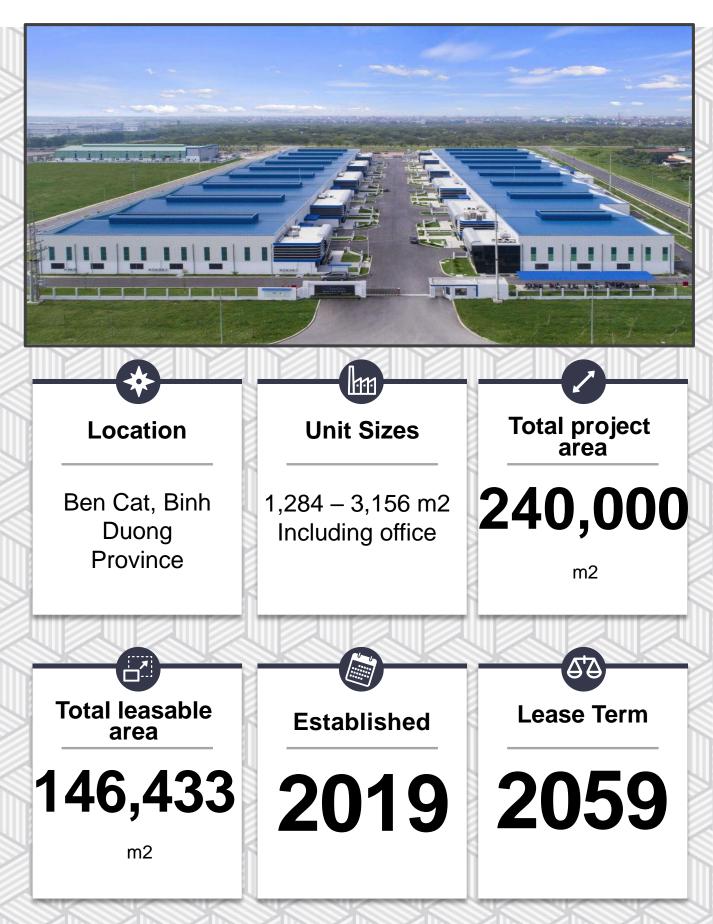

## SUMMARY

#### **Description**

A high-quality standard ready-built-factory and warehouse for rent in Vietnam with completed technical and traffic infrastructure system.

#### Location

Strategically location with close proximity to Binh Duong New City. Easy access to main infrastructure and amenities of Binh Duong and HCMC.