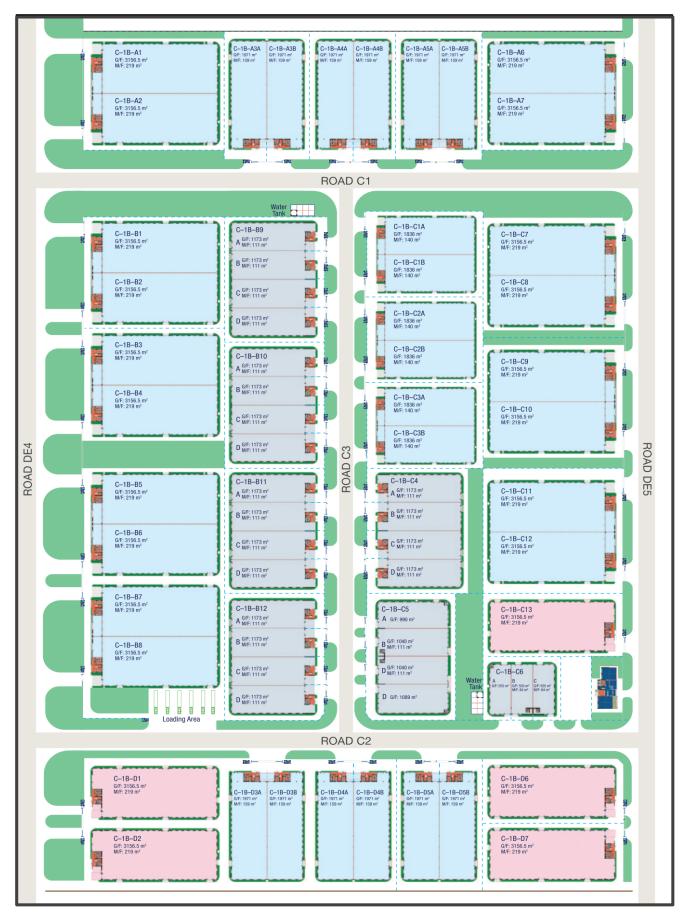

SL



#### Internal Roads

Reinforced concrete flooring with surface hardening agent to prevent dirt and cracks.

- Main road width: 30-35 m
- Sub-road width: 15m 20m

## UNIQUE ADVANTAGES

<u>0</u>1

Investment tax incentives:

- Exemption in two first years50% tax reduction in next 4
- 50% tax reduction in next 4 years
- Preferential tax rate of 10% for 15 years.

#### Developer support with IRC, ERC, construction cert., legal Services.



Close to national road and highway..

#### **Dormitories**

Office and meeting rooms for short-term lease, restaurants, convenience store and ATM.

# 02

All-in One service and extra utilities.



Developer support with HR, recruitment and onboarding, and training.

# 06

Flexible payment policy Fence and security booth



### MASTERPLAN

### savills





## PHOTOS







## Expressions of Interest relating to the property should be directed to Savills Vietnam



MR. JOHN CAMPBELL Manager Industrial Services

JCampbell@Savills.com.vn +84(0) 986 718 337

#### Disclaimer

This document is prepared by Savills for information only. Whilst reasonable care has been exercised in preparing this document, it is subject to change and these particulars do not constitute, not constitute part of, an o"er or contract; interested parties should not rely on the statements or representations as fact but must satisfy themselves by inspection or otherwise as to the accuracy. No person in the employment of the agent or the agent's principal has any authority to make any representations or warranties whatsoever in relation to these particulars and Savills c