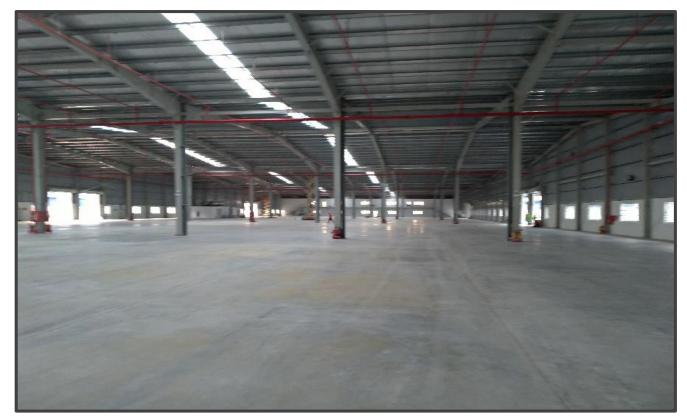

rnal Roads

Reinforced concrete flooring with surface hardening agent to prevent dirt and cracks.

- Main road width: 30-35 m
- Sub-road width: 15m 20m

## UNIQUE ADVANTAGES

<u>0</u>1

Investment tax incentives:

- Exemption in two first years50% tax reduction in next 4
- 50% tax reduction in next 4 years
- Preferential tax rate of 10% for 15 years.

#### Developer support with IRC, ERC, construction cert., legal Services.



Close to national road and highway..

#### **Dormitories**

Office and meeting rooms for short-term lease, restaurants, convenience store and ATM.

# 02

All-in One service and extra utilities.



Developer support with HR, recruitment and onboarding, and training.

# 06

Flexible payment policy Fence and security booth



### MASTERPLAN

### savills





## PHOTOS







## Expressions of Interest relating to the property should be directed to Savills Vietnam



MR. JOHN CAMPBELL Manager Industrial Services

JCampbell@Savills.com.vn +84(0) 986 718 337

#### Disclaimer

This document is prepared by Savills for information only. Whilst reasonable care has been exercised in preparing this document, it is subject to change and these particulars do not constitute, not constitute part of, an o"er or contract; interested parties should not rely on the statements or representations as fact but must satisfy themselves by inspection or otherwise as to the accuracy. No person in the employment of the agent or the agent's principal has any authority to make any representations or warranties whatsoever in relation to these particulars and Savills cannot be held r